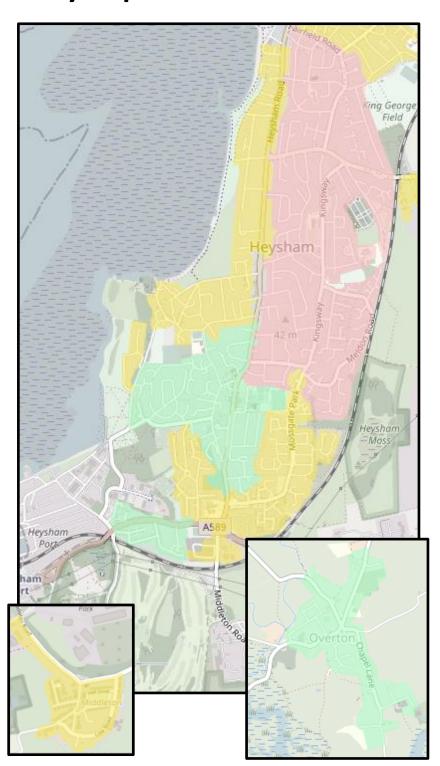

## **Leaflet Delivery Report** - Beech Stores

1 March to 8 March

Higher Heysham, Rothesay Road Area & Overton Village

(See below for detailed maps)

**TOTAL LEAFLETS: 1568** 

(Approx. 1230 leaflets remaining)

## **Detailed Delivery Maps**