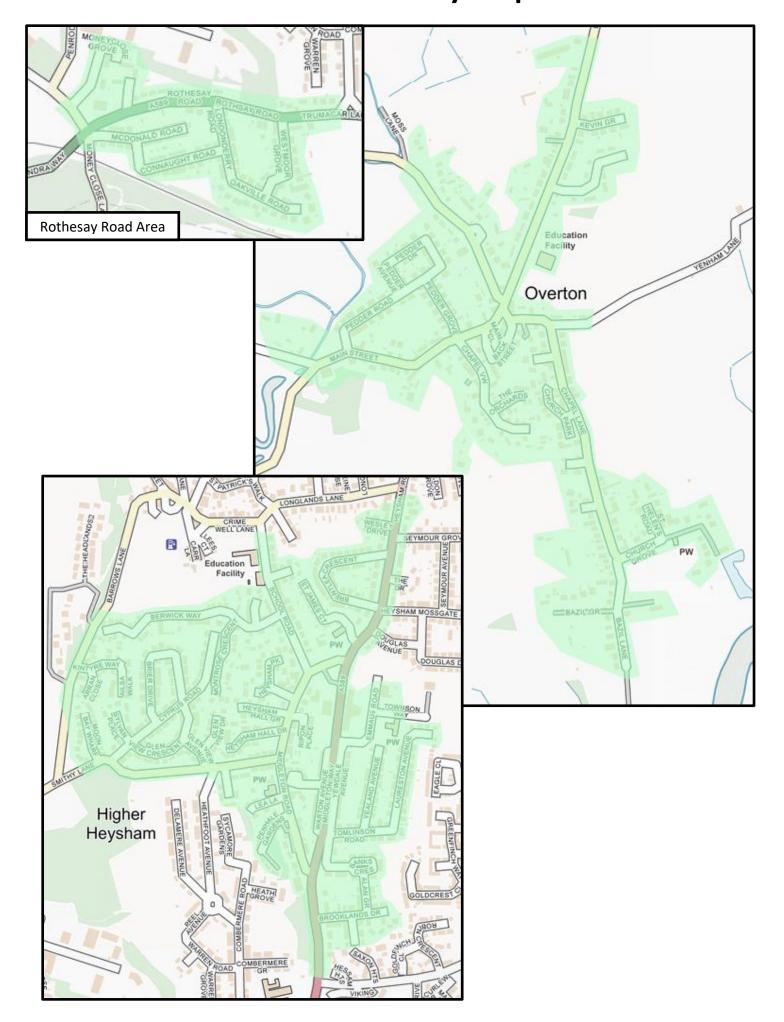

## **Leaflet Delivery Report** - Beech Stores

1 March to 8 March

Higher Heysham, Rothesay Road Area & Overton Village

(See below for detailed maps)

**TOTAL LEAFLETS: 1568** 

(Approx. 1230 leaflets remaining)

## **Detailed Delivery Maps**