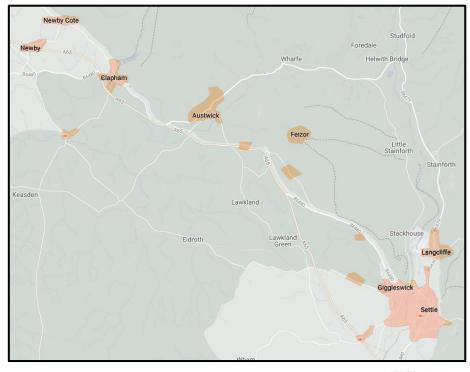

## Settle, Giggleswick, Austwick, Clapham, Newby, Feizor & Langcliffe

(+ some outlying dwellings)

As per my delivery guarantee, your directories were delivered either alone or with a maximum of one other leaflet/booklet. All addresses marked on the map were delivered to, apart from those listed (and possible occasional errors).