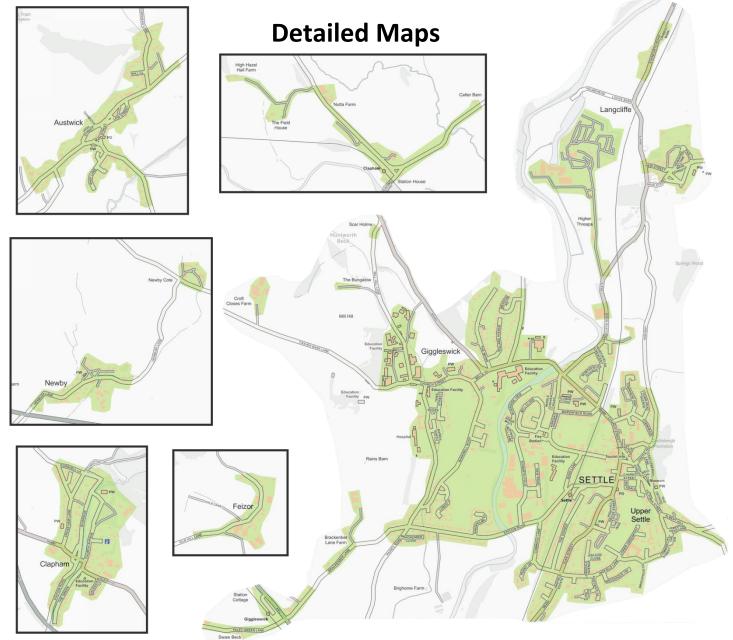

## Settle, Giggleswick, Austwick, Clapham, Newby, Feizor & Langcliffe

(+ some outlying dwellings)

As per my delivery guarantee, your directories were delivered either alone or with a maximum of one other leaflet/booklet. All addresses marked on the map were delivered to, apart from those listed (and possible occasional errors).