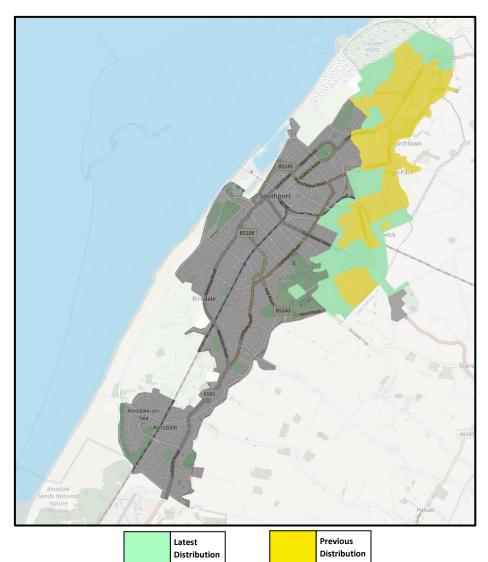

## Leaflet Delivery Report - Southport Eats

02 to 17 May

Kew, Meols, Blowick, Marshside & Crossens

TOTAL LEAFLETS:5058(Cumulative Total:15202)BONUS FREE LEAFLETS:202

As per my delivery guarantee, your leaflets were delivered either alone or with a maximum of one other leaflet/booklet. *Leaflets are never delivered together with those of your business competitors.* All addresses marked on the map were delivered to, apart from those listed below (and possible occasional errors or obscured flats).