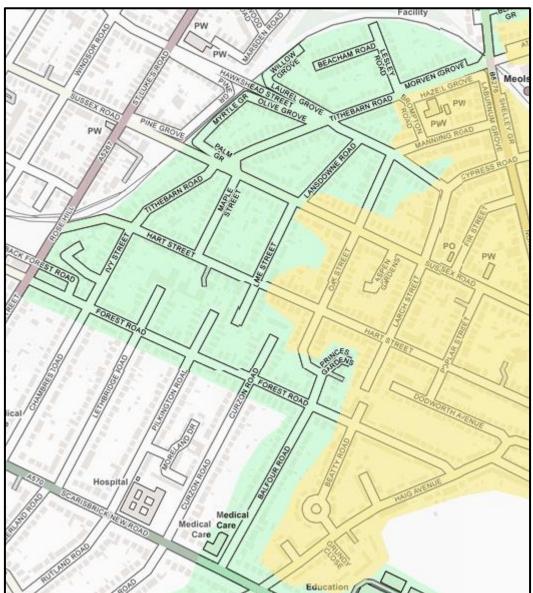

## Leaflet Delivery Report - Southport Eats

02 to 17 May

Kew, Meols, Blowick, Marshside & Crossens

TOTAL LEAFLETS:5058(Cumulative Total:15202)BONUS FREE LEAFLETS:202

As per my delivery guarantee, your leaflets were delivered either alone or with a maximum of one other leaflet/booklet. *Leaflets are never delivered together with those of your business competitors.* All addresses marked on the map were delivered to, apart from those listed below (and possible occasional errors or obscured flats).





## **Detailed Delivery Maps**















## Undeliverable Addresses

| No. / Name                   | Street             | Residence / Business | No. of leaflets | Reason                   |
|------------------------------|--------------------|----------------------|-----------------|--------------------------|
| 31, 37, 49                   | Larkspur Close     | R                    | 3               | 'No Advertising Mail'    |
| 35                           | Lime St            | R                    | 1               | 'No Advertising Mail'    |
| 41                           | Hart St            | R                    | 1               | 'No Advertising Mail'    |
| 6, 8                         | Princes Gardens    | R                    | 2               | 'No Advertising Mail'    |
| 20                           |