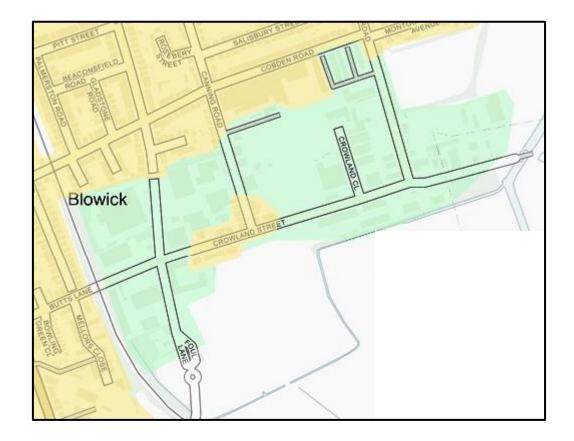

## Leaflet Delivery Report - Southport Eats

02 to 17 May

Kew, Meols, Blowick, Marshside & Crossens

TOTAL LEAFLETS:5058(Cumulative Total:15202)BONUS FREE LEAFLETS:202

As per my delivery guarantee, your leaflets were delivered either alone or with a maximum of one other leaflet/booklet. *Leaflets are never delivered together with those of your business competitors.* All addresses marked on the map were delivered to, apart from those listed below (and possible occasional errors or obscured flats).





## **Detailed Delivery Maps**















## Undeliverable Addresses

| No. / Name                   | Street             | Residence / Business | No. of leaflets | Reason                   |
|------------------------------|--------------------|----------------------|-----------------|--------------------------|
| 31, 37, 49                   | Larkspur Close     | R                    | 3               | 'No Advertising Mail'    |
| 35                           | Lime St            | R                    | 1               | 'No Advertising Mail'    |
| 41                           | Hart St            | R                    | 1               | 'No Advertising Mail'    |
| 6, 8                         | Princes Gardens    | R                    | 2               | 'No Advertising Mail'    |
| 20                           | O