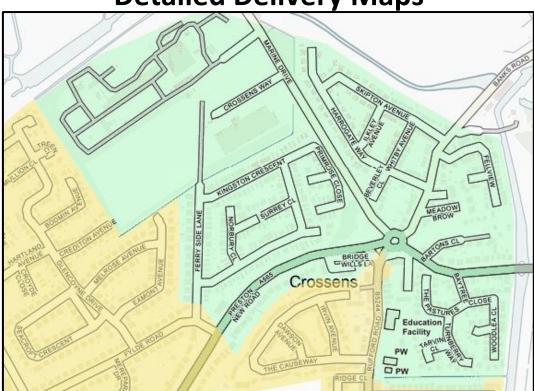

## Leaflet Delivery Report - Southport Eats

02 to 17 May

Kew, Meols, Blowick, Marshside & Crossens

TOTAL LEAFLETS:5058(Cumulative Total:15202)BONUS FREE LEAFLETS:202

As per my delivery guarantee, your leaflets were delivered either alone or with a maximum of one other leaflet/booklet. *Leaflets are never delivered together with those of your business competitors.* All addresses marked on the map were delivered to, apart from those listed below (and possible occasional errors or obscured flats).





## **Detailed Delivery Maps**















## Undeliverable Addresses

| No. / Name                   | Street             | Residence / Business | No. of leaflets | Reason                   |
|------------------------------|--------------------|----------------------|-----------------|--------------------------|
| 31, 37, 49                   | Larkspur Close     | R                    | 3               | 'No Advertising Mail'    |
| 35                           | Lime St            | R                    | 1               | 'No Advertising Mail'    |
| 41                           | Hart St            | R                    | 1               | 'No Advertising Mail'    |
| 6, 8                         | Princes Gardens    | R                    | 2               | 'No Advertising Mail