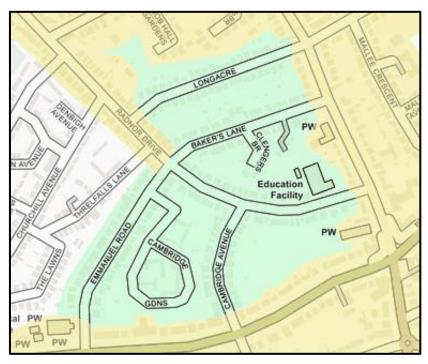

## Leaflet Delivery Report - Southport Eats

02 to 17 May

Kew, Meols, Blowick, Marshside & Crossens

TOTAL LEAFLETS:5058(Cumulative Total:15202)BONUS FREE LEAFLETS:202

As per my delivery guarantee, your leaflets were delivered either alone or with a maximum of one other leaflet/booklet. *Leaflets are never delivered together with those of your business competitors.* All addresses marked on the map were delivered to, apart from those listed below (and possible occasional errors or obscured flats).





## **Detailed Delivery Maps**















## Undeliverable Addresses

| No. / Name                   | Street             | Residence / Business | No. of leaflets | Reason                   |
|------------------------------|--------------------|----------------------|-----------------|--------------------------|
| 31, 37, 49                   | Larkspur Close     | R                    | 3               | 'No Advertising Mail'    |
| 35                           | Lime St            | R                    | 1               | 'No Advertising Mail'    |
| 41                           | Hart St            | R                    | 1               | 'No Advertising Mail'    |
| 6, 8                         | Princes Gardens    | R                    | 2               | 'No Advertising Mail'    |
| 20