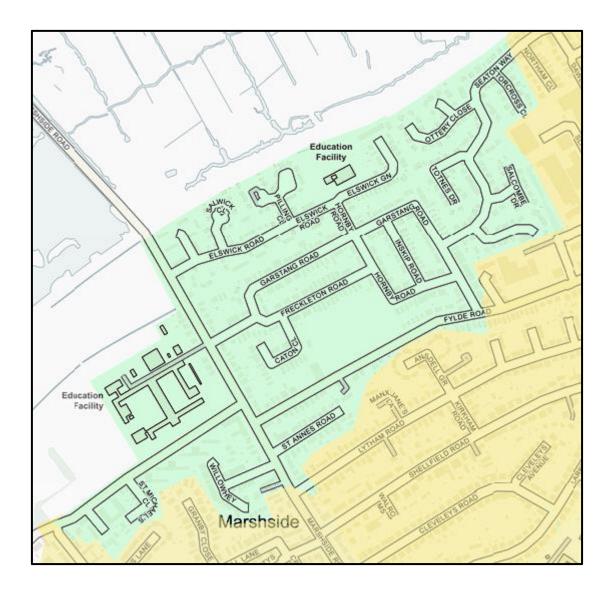

## Leaflet Delivery Report - Southport Eats

02 to 17 May

Kew, Meols, Blowick, Marshside & Crossens

TOTAL LEAFLETS:5058(Cumulative Total:15202)BONUS FREE LEAFLETS:202

As per my delivery guarantee, your leaflets were delivered either alone or with a maximum of one other leaflet/booklet. *Leaflets are never delivered together with those of your business competitors.* All addresses marked on the map were delivered to, apart from those listed below (and possible occasional errors or obscured flats).





## **Detailed Delivery Maps**















## Undeliverable Addresses

| No. / Name                   | Street             | Residence / Business | No. of leaflets | Reason                   |
|------------------------------|--------------------|----------------------|-----------------|--------------------------|
| 31, 37, 49                   | Larkspur Close     | R                    | 3               | 'No Advertising Mail'    |
| 35                           | Lime St            | R                    | 1               | 'No Advertising Mail'    |
| 41                           | Hart St            | R                    | 1               | 'No Advertising Mail'    |
| 6, 8                         | Princes Gardens    | R                    | 2               | 'No Advertising Mail'    |
| 20