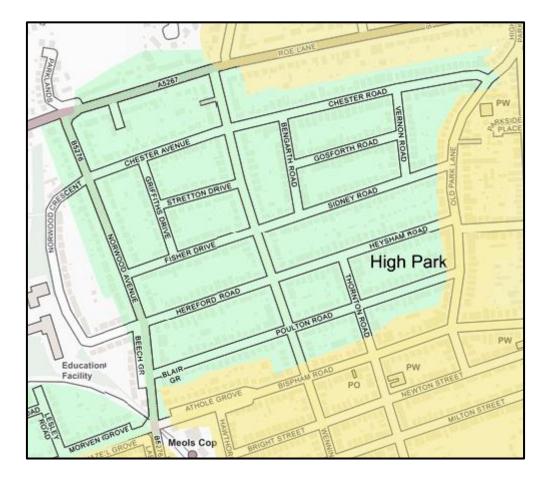

## Leaflet Delivery Report - Southport Eats

02 to 17 May

Kew, Meols, Blowick, Marshside & Crossens

TOTAL LEAFLETS:5058(Cumulative Total:15202)BONUS FREE LEAFLETS:202

As per my delivery guarantee, your leaflets were delivered either alone or with a maximum of one other leaflet/booklet. *Leaflets are never delivered together with those of your business competitors.* All addresses marked on the map were delivered to, apart from those listed below (and possible occasional errors or obscured flats).





## **Detailed Delivery Maps**















## Undeliverable Addresses

| No. / Name                   | Street             | Residence / Business | No. of leaflets | Reason                   |
|------------------------------|--------------------|----------------------|-----------------|--------------------------|
| 31, 37, 49                   | Larkspur Close     | R                    | 3               | 'No Advertising Mail'    |
| 35                           | Lime St            | R                    | 1               | 'No Advertising Mail'    |
| 41                           | Hart St            | R                    | 1               | 'No Advertising Mail'    |
| 6, 8                         | Princes Gardens    | R                    | 2               | 'No Advertising Mail'    |
| 20